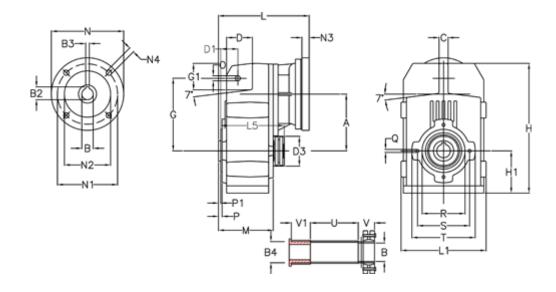

## **Data Sheet**

Article number: 29560228818325
Description: Shaft mounted gear

A253QF32-288,1-P71B5

## **Measures**

| A = 128.75 | D1 = 43.5 | l5 = 197.5 | P1                                   | = 3.5    | V =  |
|------------|-----------|------------|--------------------------------------|----------|------|
| B = 32     | d3 = 83   | M = 135.5  | Q                                    | = M10x14 | V1 = |
| B1 = 14    | G = 162   | N = 160    | R                                    | = 110    |      |
| B2 = 16.3  | G1 = 58.0 | N1 = 130   | S                                    | = 130    |      |
| B3 = 5     | H = 290.5 | N2 = 110   | Т                                    | = 150    |      |
| B4 = 32    | H1 = 93.5 | N4 = M8x16 | Tightening torque Nm adapter bushing | g = 6.0  |      |
| C = 20     | L = 213.0 | O = 13     | Tightening torque Nm shrink disc     | = 7.0    |      |
| D = 57.0   | L1 = 188  | P = 6.0    | U                                    | = 120.5  |      |